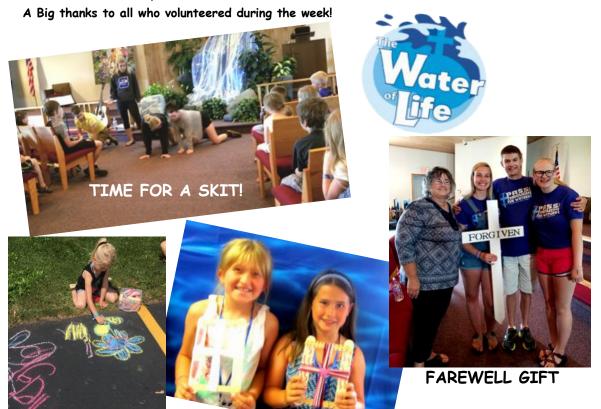

### WATER OF LIFE 2017 VBS A GRAND SUCCESS

Vacation Bible School kicked off June 12, with a new format and partnership. Three counselors from Luther Point of Grantsburg brought energy, enthusiasm and the love of Jesus to the 30-plus children who attended. In appreciation, a *Forgiven* lawn cross was presented to Zack, Karlie and Danae.

The kids had a great time with fun songs, Bible stories, crafts, games and cool snacks over the four-day VBS.

| WHAT'S INSIDE                    |   |
|----------------------------------|---|
| 2017 VBS Water of Life           | 1 |
| Pastor Joan's column             | 2 |
| Women's Monday Night Bible Study | í |
| Food Pantry Bake Sales           | 2 |
| Next Meeting of                  | 7 |
| Blood Drive — July 26            | i |
| New Members Pix                  | ; |
| Thank You Note                   | ; |
| Surprise Choir dates for July    | ; |
| July Summer Refreshment Schedule | 3 |
| Women of Trinity Happenin's      | 3 |
| July Worship Assistants          | 4 |
| July Birthdays & Prayer List     | 4 |
| July Calendar                    | Ę |